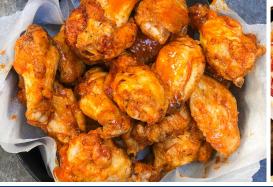

## **TRADITIONAL WINGS**

\$45 For 3 lbs

Deliciously Fried And Crispy Bone-In Chicken Wings Choice Of Two Sauces: Buffalo • Barbecue • Sweet Chili • Ranch • Kickin' Bourbon • Cajun Dry Rub • House Dry Rub Blue Cheese Dressing • Garlic Parmesan